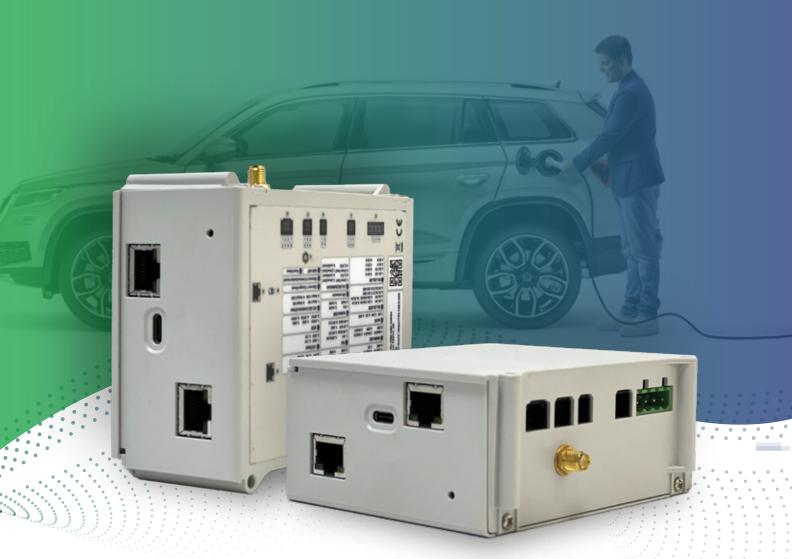

| Interface Features               |                                                                                                                                                                                        |
|----------------------------------|----------------------------------------------------------------------------------------------------------------------------------------------------------------------------------------|
| Wireless Connectivity            | BLE/BT with a range of 20m<br>RFID working at 13.56MHz<br>4G/LTE Connectivity with Nano Sim                                                                                            |
| Dual Channel EV Charging         | IEC 62196 Compliant EV Communication Dual Channel with separate On/Off and Current Limit Control Locking mechanism for Charging Connector Control and Management via OCPP & Mobile App |
| User Authentication              | Authentication via BLE, RFID, and OCPP                                                                                                                                                 |
| Configuration Interface          | 1 x 10/100 Ethernet with Web UI (Charger Controller) 1 x 10/100 Ethernet with Web UI (Communication Controller) Configuration via Mobile App                                           |
| Connectivity with Modbus Devices | 1 x Modbus RTU Master port<br>1 x Dedicated Modbus RTU Slave port for External Modbus Masters<br>1 x Dedicated Modbus RTU Slave port for Charger Expansion                             |
| Visual Indication                | 2 x RGB LEDs for Status Indication, 1x Boot Indication LED                                                                                                                             |
| Cables                           | Custom Cables are available for Integration with companion devices                                                                                                                     |
| Power Supply                     |                                                                                                                                                                                        |
| DC Power Supply                  | 12V@2A AC to DC power supply, DIN Rail mountable                                                                                                                                       |
| Mounting                         |                                                                                                                                                                                        |
| DIN Rail Mounting                | The Charger Controller and the power meters shall be mounted on a DIN Rail.                                                                                                            |
|                                  |                                                                                                                                                                                        |