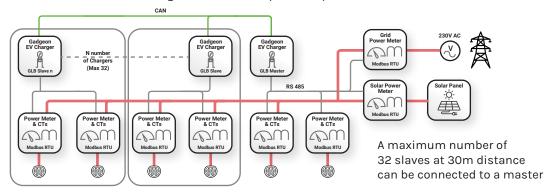

### **PRODUCT FEATURES**

- 1 Supports Single or Dual RFID authentication for enhanced security and access control.
- 2 Seamless integration with OCPP 1.6J protocol for industry-standard backend communication
- 3 Intelligent Master/Slave Load Balancing via CANbus for optimized power distribution

#### **EXPANDABLE ECOSYSTEM**

Connect with PMs, Home Automation, and PV inverters Using Modbus integration