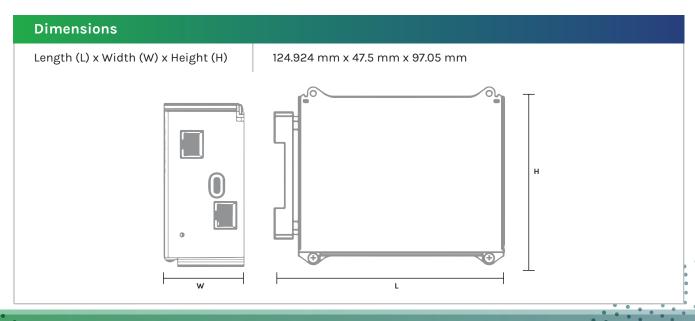

|
| Mounting                         |                                                                                                                                                                                        |
| DIN Rail Mounting                | The Charger Controller and the power meters shall be mounted on a DIN Rail.                                                                                                            |
|                                  |                                                                                                                                                                                        |

## **DIMENSIONS**







#### MODULAR DESIGN, **SCALABLE SOLUTIONS**

Suits Residential to Industrial Use Cases



#### **SINGLE OR DUAL CHANNEL CHARGING**

Supports 2kW to 22kW EVSEs



#### **OPEN INTEGRATION**

Seamless integration with CSMS using OCPP 1.6J









#### **SEAMLESS** CONNECTIVITY

Supports BLE, Ethernet, 4G, **RFID** 



#### **DYNAMIC LOAD BALANCING**

Safe and Cost Efficient Power Usage



#### **EXPANDABLE ECOSYSTEM**

Connect with PMs, Home Automation, and PV inverters Using Modbus integration

# Engineering Smartness

#### Gadgeon Europe BV

Belgium Office - Antwerpse Steenweg 124 bus 54, Aartselaar Belgium, BE2630

Kris Van Daele: +32 475 233 946

sales@gadgeon.eu