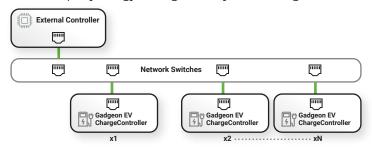

egration with smart home systems, our chargers redefine the charging experience, making every journey an electrifying adventure.

### **PRODUCT FEATURES**





- 1 Supports Single or Dual RFID authentication for enhanced security and access control.
- 2 Seamless integration with OCPP 1.6J protocol for industry-standard backend communication
- 3 Intelligent Master/Slave Load Balancing via CANbus for optimized power distribution



- 4 User-friendly remote configuration and support through an intuitive web dashboard
- 5 CE Certified for compliance with European standards
- 6 Capable of integrating display modules for rich user experience
- Flexible external setpoint management via Modbus TCP/RTU protocols



8 Seamless integration with third-party energy management systems using Modbus TCP



- Secure remote VPN accessibility for convenient monitoring and maintenance
- OCPP Load Profile management Enables seamless integration with utility providers. This crucial feature allows utilities to remotely control and optimize charging sessions based on grid conditions, enabling demand response capabilities and improving grid stability.
- 11 The Gadgeon EV Charger and accompanying portals offer extensive customization options, allowing for seamless rebranding to align with your company's identity.





| Interface Features               |                                                                                                                                                                                        |
|----------------------------------|----------------------------