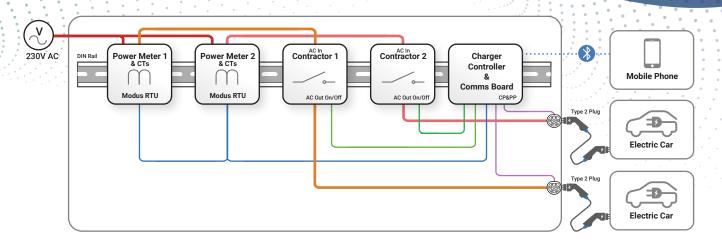

| Interface Features               |                                                                                                                                                                                        |
|----------------------------------|----------------------------------------------------------------------------------------------------------------------------------------------------------------------------------------|
| Wireless Connectivity            | BLE/BT with a range of 20m<br>RFID working at 13.56MHz<br>4G/LTE Connectivity with Nano Sim                                                                                            |
| Dual Channel EV Charging         | IEC 62196 Compliant EV Communication Dual Channel with separate On/Off and Current Limit Control Locking mechanism for Charging Connector Control and Management via OCPP & Mobile App |
| User Authentication              | Authentication via BLE, RFID, and OCPP                                                                                                                                                 |
| Configuration Interface          | 1 x 10/100 Ethernet with Web UI (Charger Controller) 1 x 10/100 Ethernet with Web UI (Communication Controller) Configuration via Mobile App                                           |
| Connectivity with Modbus Devices | 1 x Modbus RTU Master port<br>1 x Dedicated Modbus RTU Slave port for External Modbus Masters<br>1 x Dedicated Modbus RTU Slave port for Charger Expansion                             |
| Visual Indication                | 2 x RGB LEDs for Status Indication, 1x Boot Indication LED                                                                                                                             |
| Cables                           | Custom Cables are available for Integration with companion devices                                                                                                                     |
| Power Supply                     |                                                                                                                                                                                        |
| DC Power Supply                  | 12V@2A AC to DC power supply, DIN Rail mountable                                                                                                                                       |
| Mounting                         |                                                                                                                                                                                        |
| DIN Rail Mounting                | The Charger Controller and the power meters shall be mounted on a DIN Rail.                                                                                                            |
|                                  |                                                                                                                                                                                        |